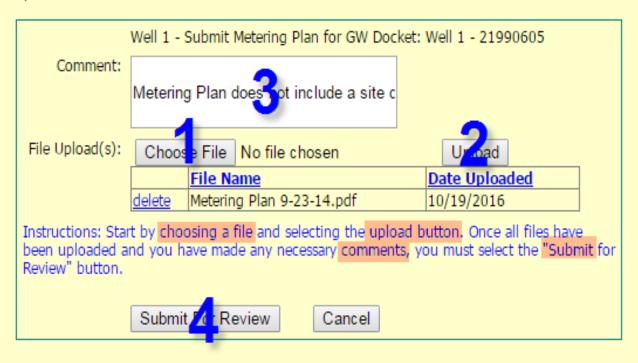

🔀 Message 📑 Metering Plan 9-23-14.pdf (1 MB)

Full Name: SRBC Energy / Well 1

Approval No.: 21990605

Condition: Submit Metering Plan for GW - Sumbit metering plan accounting for all withdrawals from Well 1

Date Due: 7/1/2016 12:00:00 AM

Date Received: 10/19/2016 9:16:37 AM

Commission Comments:

Mr. McFeaters,

The Commission has reviewed your metering plan and find it to be acceptable. Please consider the attached letter your formal approval to utilize the above referenced metering plan.